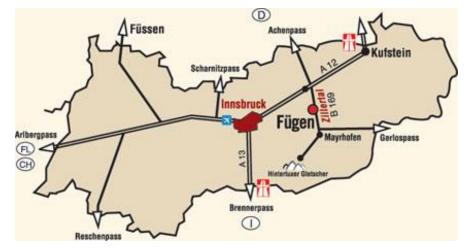

# **The JOURNEY**

Meet at 7:15 am on Teltower Damm

Busses leave at 8:00 am (sharp)

(A9 Leipzig / Nürnberg / München/ A8 München / Rosenheim/ A12 Rosenheim / Kufstein / Innsbruck/ Zillertal / Bruck)

Duration: 9-10 h

# Zillertal / Austria