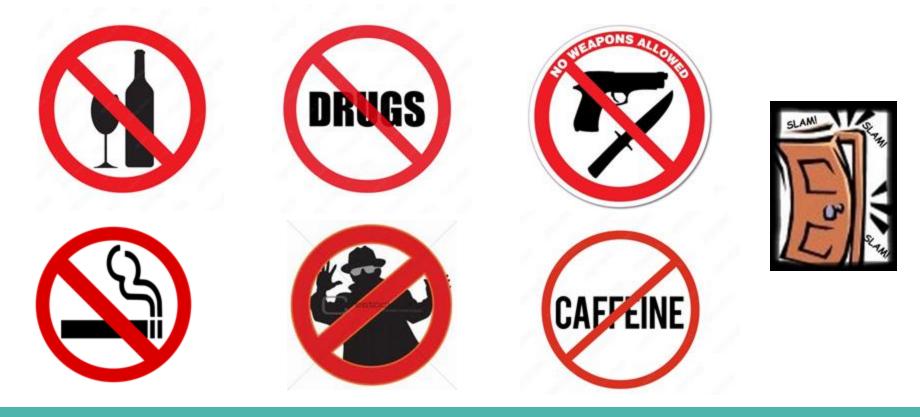

### **RULES -** Participating in the Ski Trip is a privilege

# **Hate Speech Policy**

As adopted by JFKS, hate speech is defined by the United Nations as: any kind of communication in speech, writing or behaviour, that attacks or uses pejorative or discriminatory language with reference to a person or a group on the basis of who they are, in other words, based on their religion, ethnicity, nationality, race, colour, descent, gender or other identity factor.

# **Hate Speech Policy**

When a form of hate speech is used by a member of our school community, the following response will apply:

- Immediately name the behavior and say, "We do not do that here." Do not ignore or assume that it is "normal" child behavior.
- 1) Report the incident to a ski trip chaperone *and* provide written documentation.
- 2) The ski trip leader will inform the parents/guardians and to discuss the student's conduct.
- 3) The ski trip leader will inform the principle to decide upon additional disciplinary measures, as necessary.