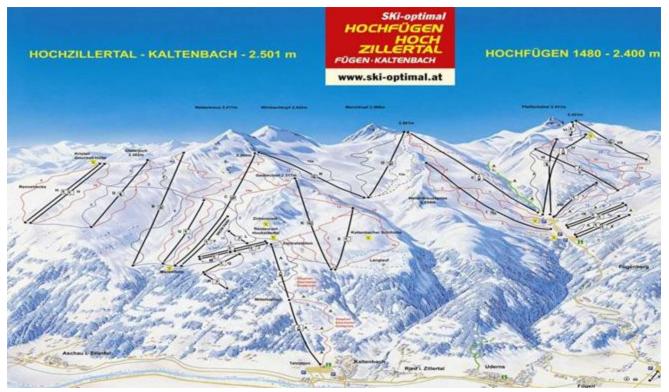

m"



## **The DESTINATION**

AktivHotel Eberleiten

### www.eberleiten.at



### **The DESTINATION**





### **The MEALS**





### **Exemplary daily routine**

- Wake up between 7:00 and 7:30, breakfast as of 8:00
- Departure of the ski buses to the ski area between 9:30 and 10:00
- Ski lessons of 2-2.5 hours (depending on ability level)
- Lunch
- Ski lessons of 2-2.5 hours (depending on ability level)
- Return to the house approx. 4:30, free time: showers, students may leave the house in groups of three
- Dinner 6:30
- Necessary announcements (listen!!!) to the whole group and free time until evening program
- Evening program from 8:15
- 8:15 in the house, 9:30 in the room, 10:00 lights out! No television! No electronic devices!



### **The EVENING PROGRAM**





### **SKIING AREA**





### **The SKIING**



## **The SKIING**











# WHAT TO BRING?



- Valid passport, Personalausweis (valid for at least three more months)
- Vaccination Pass & Insurance Card → <u>The envelope with name on</u> <u>it will be collected when entering the bus</u>
- Medicine (plastic bag with name on it)
- No (expensive) electronic devices, no water boiler (tea and water is available at all times)
- regular size suitcase
- Good mood

For the rest see packing list!

# **IMPORTANT FORMS**



- Registration!!! (due Dezember 1)
- Conditions of Participation
- Health Declaration (due Dezember 1)
- Packing list

https://jfks.de/sports/8th-grade-ski-trip/

Last information will follow in February!!!



### **THANK YOU**

### Questions???